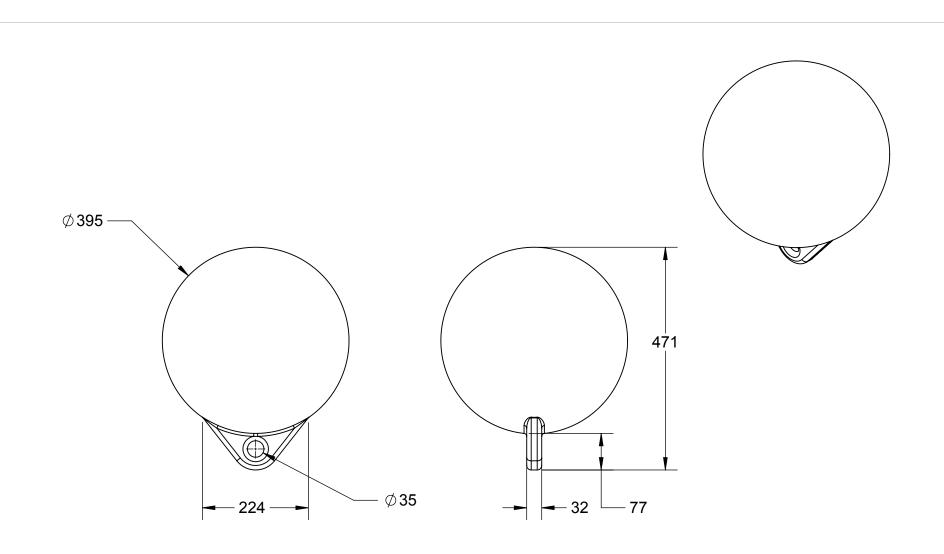

## Notes:

- 1. Total Displacement Approximately 32 L
- 2. EPS Foam Filled

200 - 1605 Industrial Ave. Port Coquitlam, BC V3C 6M9 (604) 552-9734

DO NOT SCALE DRAWING

| DRAWN BY | DATE     |  |
|----------|----------|--|
| TK       | 08/23/16 |  |
|          |          |  |

DIMENSIONS ARE IN MILLIMETERS

TOLERANCES: +/- 1.5%

| Н | В | 4 | n |
|---|---|---|---|
|   | ט | _ | u |

|   | SIZE | DWG. NO. | TK-027-001 |       |
|---|------|----------|------------|-------|
| Г | SCA  | IF-1-8   |            | CHEET |