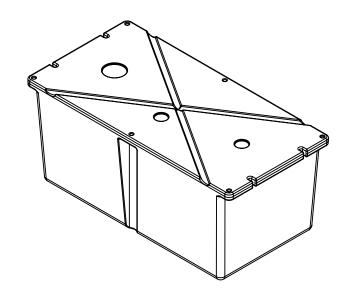

## Notes:

- 1. Approximate Floatation At Indicated Water Line 343 lbs.
- 2. Total Displacement Approximately 710 lbs.
- 3.

| . EPS Foam Filled |                                                                                                                                                                                                                                                | TBAL                                                                       | ΤK                | 09/30/16       |                           |                          |  |  |              |   |
|-------------------|------------------------------------------------------------------------------------------------------------------------------------------------------------------------------------------------------------------------------------------------|----------------------------------------------------------------------------|-------------------|----------------|---------------------------|--------------------------|--|--|--------------|---|
|                   | PROPRIETARY AND CONFIDENTIAL<br>THE INFORMATION CONTAINED IN THIS DRAWING IS THE SOLE PROPERTY OF<br>NORTHWEST PLASTICS LTD. ANY REPRODUCTION IN PART OR AS A WHOLE<br>WITHOUT THE WRITTEN PERMISSION OF NORTHWEST PLASTICS LTD IS PROHIBITED. | 200 - 1605 Industrial Ave.<br>Port Coquitlam, BC V3C 6M9<br>(604) 552-9734 | DIMENSIONS ARE IN |                | DFL 710 - 48" x 24" x 20" |                          |  |  |              |   |
|                   |                                                                                                                                                                                                                                                |                                                                            | TOLER             | CHES<br>ANCES: | SIZE                      | SIZE DWG. NO. TK-014-001 |  |  |              | - |
|                   |                                                                                                                                                                                                                                                | DO NOT SCALE DRAWING                                                       | +/-               | +/- 1.5%       |                           | LE:1:16                  |  |  | SHEET 1 OF 1 |   |