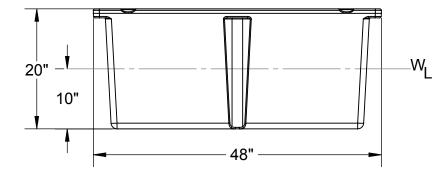

## Notes:

- 1. Approximate Floatation At Indicated Water Line 343 lbs.
- 2. Total Displacement Approximately 710 lbs.
- 3.

| . EPS Foam Filled |                                                                                                                                                                                                                                                | TBAL                                                                       | ΤK                | 09/30/16       |                           |                          |  |  |              |   |
|-------------------|------------------------------------------------------------------------------------------------------------------------------------------------------------------------------------------------------------------------------------------------|----------------------------------------------------------------------------|-------------------|----------------|---------------------------|--------------------------|--|--|--------------|---|
|                   | PROPRIETARY AND CONFIDENTIAL<br>THE INFORMATION CONTAINED IN THIS DRAWING IS THE SOLE PROPERTY OF<br>NORTHWEST PLASTICS LTD. ANY REPRODUCTION IN PART OR AS A WHOLE<br>WITHOUT THE WRITTEN PERMISSION OF NORTHWEST PLASTICS LTD IS PROHIBITED. | 200 - 1605 Industrial Ave.<br>Port Coquitlam, BC V3C 6M9<br>(604) 552-9734 | DIMENSIONS ARE IN |                | DFL 710 - 48" x 24" x 20" |                          |  |  |              |   |
|                   |                                                                                                                                                                                                                                                |                                                                            | TOLER             | CHES<br>ANCES: | SIZE                      | SIZE DWG. NO. TK-014-001 |  |  |              | - |
|                   |                                                                                                                                                                                                                                                | DO NOT SCALE DRAWING                                                       | +/-               | +/- 1.5%       |                           | LE:1:16                  |  |  | SHEET 1 OF 1 |   |