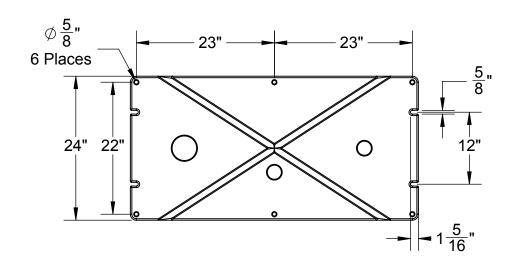

## Notes:

- 1. Approximate Floatation At Indicated Water Line 343 lbs.
- 2. Total Displacement Approximately 710 lbs.
- 3.

| . EPS Foam Filled |                                                                                                                                                                                                                                                | TBAL                                                                       | ΤK                | 09/30/16       |                           |                          |  |  |              |   |
|-------------------|------------------------------------------------------------------------------------------------------------------------------------------------------------------------------------------------------------------------------------------------|----------------------------------------------------------------------------|-------------------|----------------|---------------------------|--------------------------|--|--|--------------|---|
|                   | PROPRIETARY AND CONFIDENTIAL<br>THE INFORMATION CONTAINED IN THIS DRAWING IS THE SOLE PROPERTY OF<br>NORTHWEST PLASTICS LTD. ANY REPRODUCTION IN PART OR AS A WHOLE<br>WITHOUT THE WRITTEN PERMISSION OF NORTHWEST PLASTICS LTD IS PROHIBITED. | 200 - 1605 Industrial Ave.<br>Port Coquitlam, BC V3C 6M9<br>(604) 552-9734 | DIMENSIONS ARE IN |                | DFL 710 - 48" x 24" x 20" |                          |  |  |              |   |
|                   |                                                                                                                                                                                                                                                |                                                                            | TOLER             | CHES<br>ANCES: | SIZE                      | SIZE DWG. NO. TK-014-001 |  |  |              | - |
|                   |                                                                                                                                                                                                                                                | DO NOT SCALE DRAWING                                                       | +/-               | +/- 1.5%       |                           | LE:1:16                  |  |  | SHEET 1 OF 1 |   |