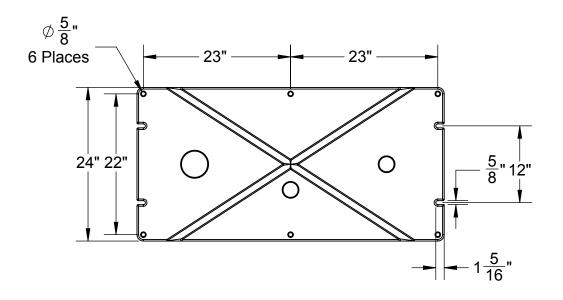

## Notes:

- 1. Approximate Floatation At Indicated Water Line 275 lbs.
- 2. Total Displacement Approximately 574 lbs.
- 3. EPS Foam Filled

DIMENSIONS ARE IN INCHES 200 - 1605 Industrial Ave. Port Coquitlam, BC V3C 6M9 (604) 552-9734

DFL 574 - 48" x 24" x 16"

SHEET 1 OF 1

SIZE DWG. NO. TK-013-001 SCALE:1:15