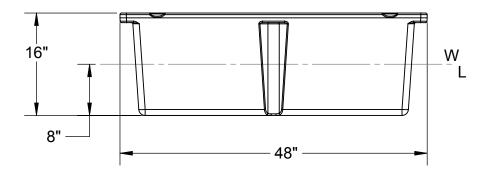

## Notes:

- 1. Approximate Floatation At Indicated Water Line 275 lbs.
- 2. Total Displacement Approximately 574 lbs.
- 3. EPS Foam Filled

DIMENSIONS ARE IN INCHES 200 - 1605 Industrial Ave. Port Coquitlam, BC V3C 6M9 (604) 552-9734

DFL 574 - 48" x 24" x 16"

SHEET 1 OF 1

SIZE DWG. NO. TK-013-001 SCALE:1:15