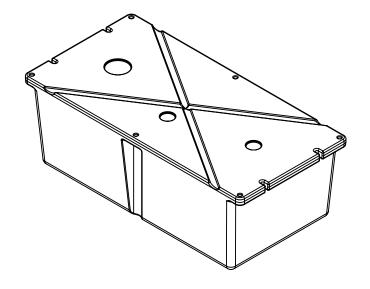

## Notes:

- 1. Approximate Floatation At Indicated Water Line 275 lbs.
- 2. Total Displacement Approximately 574 lbs.
- 3. EPS Foam Filled

DIMENSIONS ARE IN INCHES 200 - 1605 Industrial Ave. Port Coquitlam, BC V3C 6M9 (604) 552-9734

DFL 574 - 48" x 24" x 16"

SHEET 1 OF 1

SIZE DWG. NO. TK-013-001 SCALE:1:15