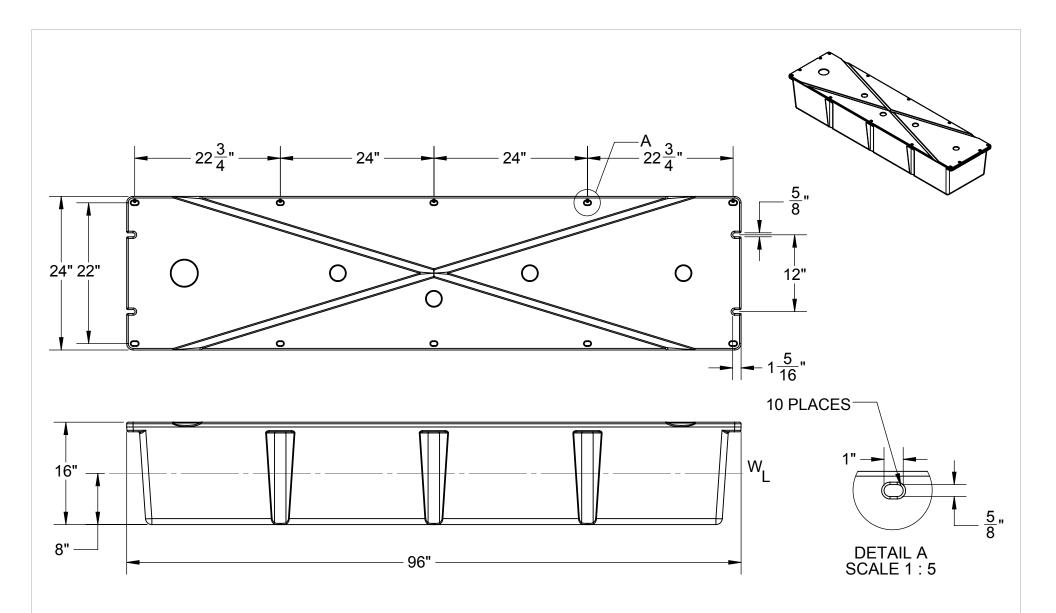

## Notes:

- 1. Approximate Floatation At Indicated Water Line 584 lbs.
- 2. Total Displacement Approximately 1200 lbs.
- 3. EPS Foam Filled

TOLERANCES: +/- 1.5%

| DFL | 1200 - | - 96" x | 24" | x 16" |
|-----|--------|---------|-----|-------|

| SIZE<br><b>A</b> | DWG. | NO. | TK-015-001 |           |
|------------------|------|-----|------------|-----------|
| SCALE:1:15       |      |     |            | SHEET 1 C |