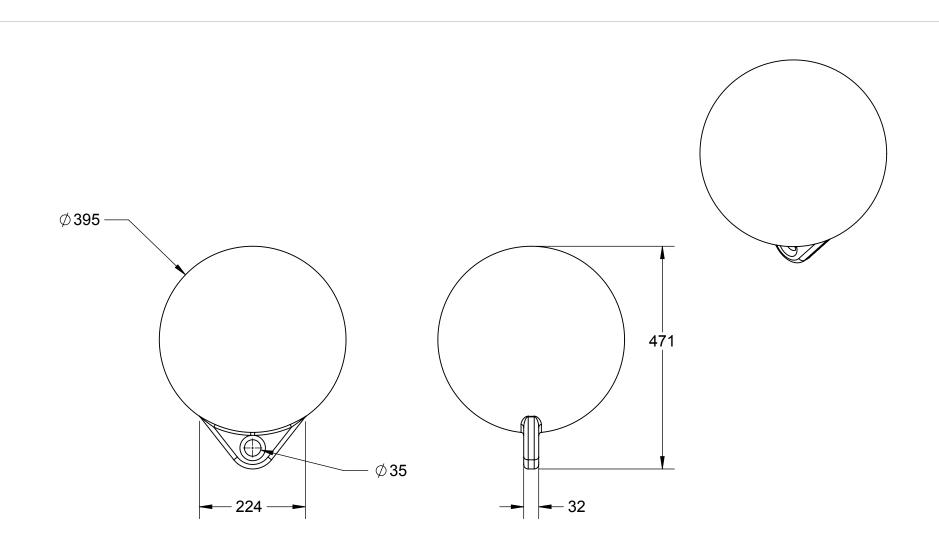

## Notes:

- 1. Total Displacement Approximately 32 L
- 2. EPS Foam Filled

## PROPRIETARY AND CONFIDENTIAL

THE INFORMATION CONTAINED IN THIS DRAWING IS THE SOLE PROPERTY OF NORTHWEST PLASTICS LTD. ANY REPRODUCTION IN PART OR AS A WHOLE WITHOUT THE WRITTEN PERMISSION OF NORTHWEST PLASTICS LTD IS PROHIBITED.



200 - 1605 Industrial Ave. Port Coquitlam, BC V3C 6M9 (604) 552-9734

DO NOT SCALE DRAWING

| TK       | 08/22/16 |  |  |
|----------|----------|--|--|
| DRAWN BY | DATE     |  |  |

DIMENSIONS ARE IN MILLIMETERS

TOLERANCES: +/- 1.5%

|      |        |     | OB 30    |    |              |
|------|--------|-----|----------|----|--------------|
| SIZE | DWG.   | NO. | TK-024-0 | 01 |              |
| SCA  | LF:1:8 |     |          |    | SHEET 1 OF 1 |