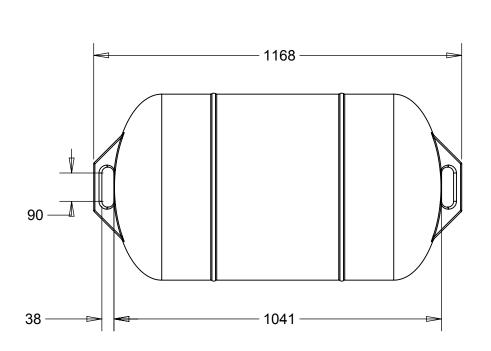

## Notes:

- 1. Total Displacement Approximately 259 L
- 2. EPS Foam Filled

200 - 1605 Industrial Ave. Port Coquitlam, BC V3C 6M9 (604) 552-9734

DO NOT SCALE DRAWING

| DRAWN BY | DATE    |
|----------|---------|
| TK       | 08/22/1 |

DIMENSIONS ARE IN MILLIMETERS

TOLERANCES: +/- 1.5%

|            |         | OB 250     |             |
|------------|---------|------------|-------------|
| SIZE       | DWG. NC | TK-025-001 |             |
| SCALE-1-12 |         |            | SHEET LOE L |