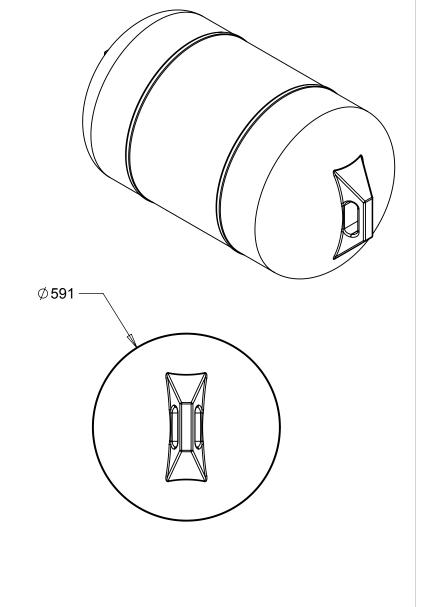

## Notes:

- 1. Total Displacement Approximately 259 L
- 2. EPS Foam Filled

200 - 1605 Industrial Ave. Port Coquitlam, BC V3C 6M9 (604) 552-9734

DO NOT SCALE DRAWING

| DRAWN BY | DATE    |
|----------|---------|
| TK       | 08/22/1 |

DIMENSIONS ARE IN MILLIMETERS

TOLERANCES: +/- 1.5%

|            |         | OB 250     |             |
|------------|---------|------------|-------------|
| SIZE       | DWG. NC | TK-025-001 |             |
| SCALE-1-12 |         |            | SHEET LOE L |