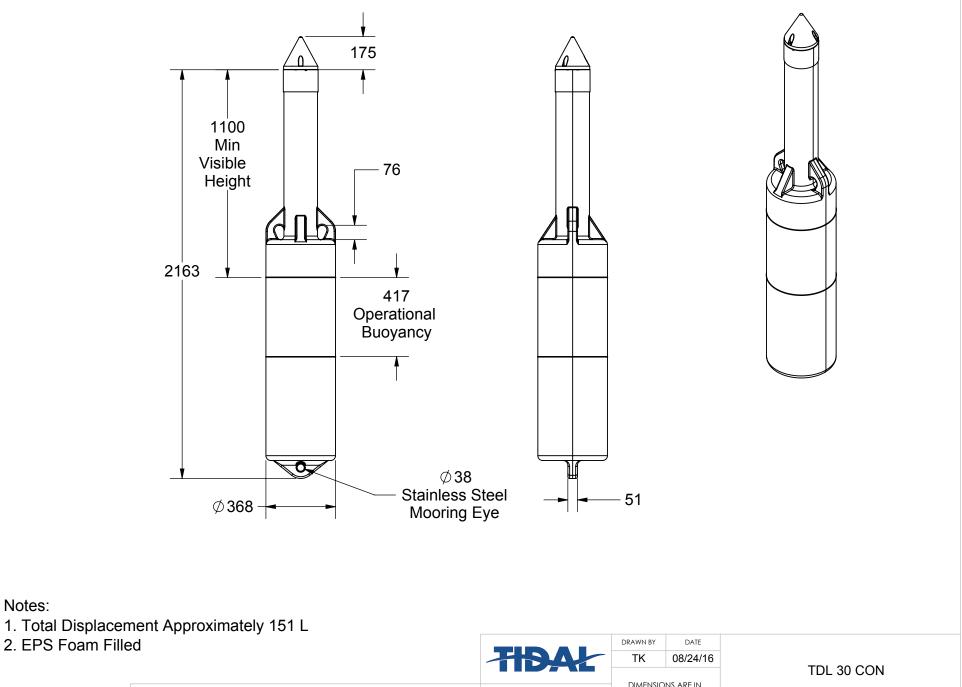

## Notes:

- 2. EPS Foam Filled

|                     |                                                                                                  |                                                          |                                  |               | TDL 30 CON |              |
|---------------------|--------------------------------------------------------------------------------------------------|----------------------------------------------------------|----------------------------------|---------------|------------|--------------|
| Р                   | ROPRIETARY AND CONFIDENTIAL                                                                      | 200 - 1605 Industrial Ave.<br>Port Coguitlam, BC V3C 6M9 | DIMENSIONS ARE IN<br>MILLIMETERS |               |            |              |
|                     | NTAINED IN THIS DRAWING IS THE SOLE PROPERTY OF<br>S LTD. ANY REPRODUCTION IN PART OR AS A WHOLE | (604) 552-9734                                           | TOLERANCES:<br>+/- 1.5%          | SIZE DWG. NO. | TK-032-001 |              |
| WITHOUT THE WRITTEN | N PERMISSION OF NORTHWEST PLASTICS LTD IS PROHIBITED.                                            | DO NOT SCALE DRAWING                                     |                                  | SCALE:1:20    |            | SHEET 1 OF 1 |