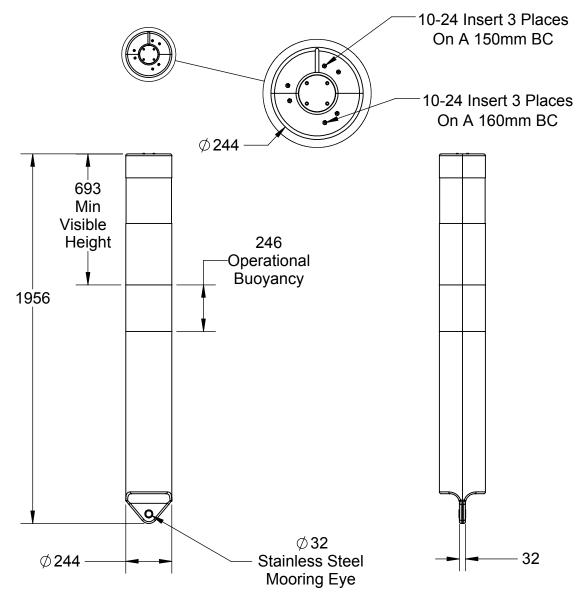

1. Total Displacement Approximately 84 L

2. EPS Foam Filled.

PROPRIETARY AND CONFIDENTIAL

THE INFORMATION CONTAINED IN THIS DRAWING IS THE SOLE PROPERTY OF NORTHWEST PLASTICS LTD. ANY REPRODUCTION IN PART OR AS A WHOLE WITHOUT THE WRITTEN PERMISSION OF NORTHWEST PLASTICS LTD IS PROHIBITED.